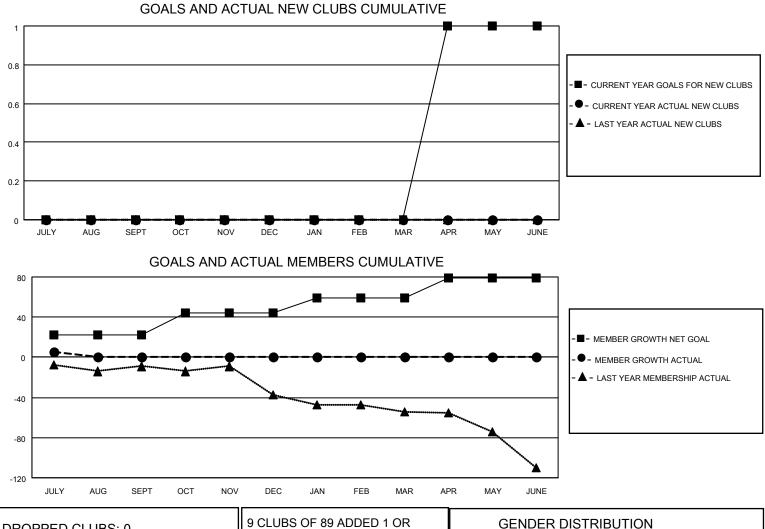

## LOCATION ENGLAND

District 105CN

Results as of: 7/31/2022

| Clubs                 |               |           |               | Members               |                        |                         |                                                    |
|-----------------------|---------------|-----------|---------------|-----------------------|------------------------|-------------------------|----------------------------------------------------|
| RESULTS FOR 2022-2023 |               |           |               | RESULTS FOR 2022-2023 |                        |                         |                                                    |
| QUARTER               | NEW CLUB GOAL | NEW CLUBS | DROPPED CLUBS | QUARTER MEMI          | BER GROWTH NET<br>GOAL | MEMBER GROWTH<br>ACTUAL | DROPPED<br>MEMBERS ACTUAL<br>(including transfers) |
| JULY/AUG/SEPT         | 0             | 0         | 0             | JULY/AUG/SEPT         | 22                     | 12                      | 7                                                  |
| OCT/NOV/DEC           | 0             | 0         | 0             | OCT/NOV/DEC           | 22                     | 0                       | 0                                                  |
| JAN/FEB/MAR           | 0             | 0         | 0             | JAN/FEB/MAR           | 15                     | 0                       | 0                                                  |
| APR/MAY/JUNE          | 1             | 0         | 0             | APR/MAY/JUNE          | 20                     | 0                       | 0                                                  |

| 9 CLUBS OF 89 ADDED 1 OR<br>MORE NEW MEMBERS | GENDER DISTRIBUTION                   |                                                                                                                                  |
|----------------------------------------------|---------------------------------------|----------------------------------------------------------------------------------------------------------------------------------|
|                                              | MALE                                  | 829 (67.84%)                                                                                                                     |
|                                              | FEMALE                                | 393 (32.16%)                                                                                                                     |
|                                              | NON BINARY 0 (0.00%)                  |                                                                                                                                  |
|                                              | PREFER NOT TO ANSWER                  | 0 (0.00%)                                                                                                                        |
|                                              | · · · · · · · · · · · · · · · · · · · |                                                                                                                                  |
| CLICK HERE FOR CUMULATIVE                    | TOTAL FAMILY UNIT MEMBERS             | s 229                                                                                                                            |
| MEMBERSHIP DATA                              |                                       |                                                                                                                                  |
|                                              | FAMILY MEMBERS PAYING HALF DUES 118   |                                                                                                                                  |
|                                              |                                       |                                                                                                                                  |
|                                              | MORE NEW MEMBERS                      | MORE NEW MEMBERS MALE FEMALE NON BINARY PREFER NOT TO ANSWER CLICK HERE FOR CUMULATIVE MEMBERSHIP DATA TOTAL FAMILY UNIT MEMBERS |